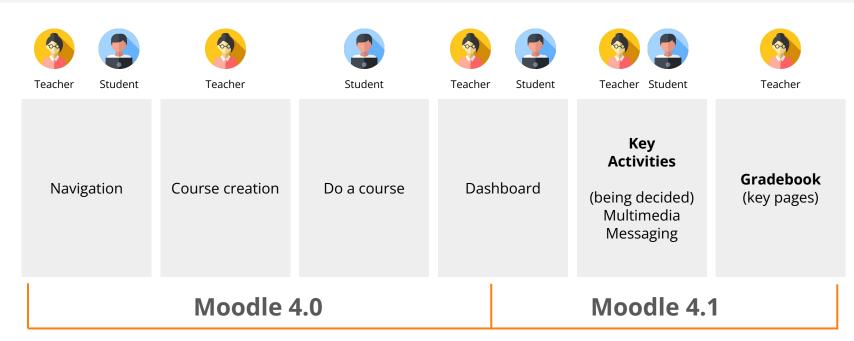

|
| 1.3.2 Meaningful Sequence @                                      | Supports             |                                                                                                                                                                                                                                 |

#### Moodle.org Update

- Re-design
- UX research



Moodle User Association

Passionate about shaping the future of Moodle?





- Code freeze ...
- Most of the major changes have landed
- Keep an eye on: MDL-72095, MDL-72457, MDL-71457, MDL-72897
- We will take a moment to take stock & finetune prior to launching into QA cycle
- Working on updating QA cycle
- QA cycle start: Jan 2022
- Release: March 2022

#### Key areas of work



Early 2022 release

Late 2022 release

### Thank you!

### moode

sander@moodle.com @sanderbangma